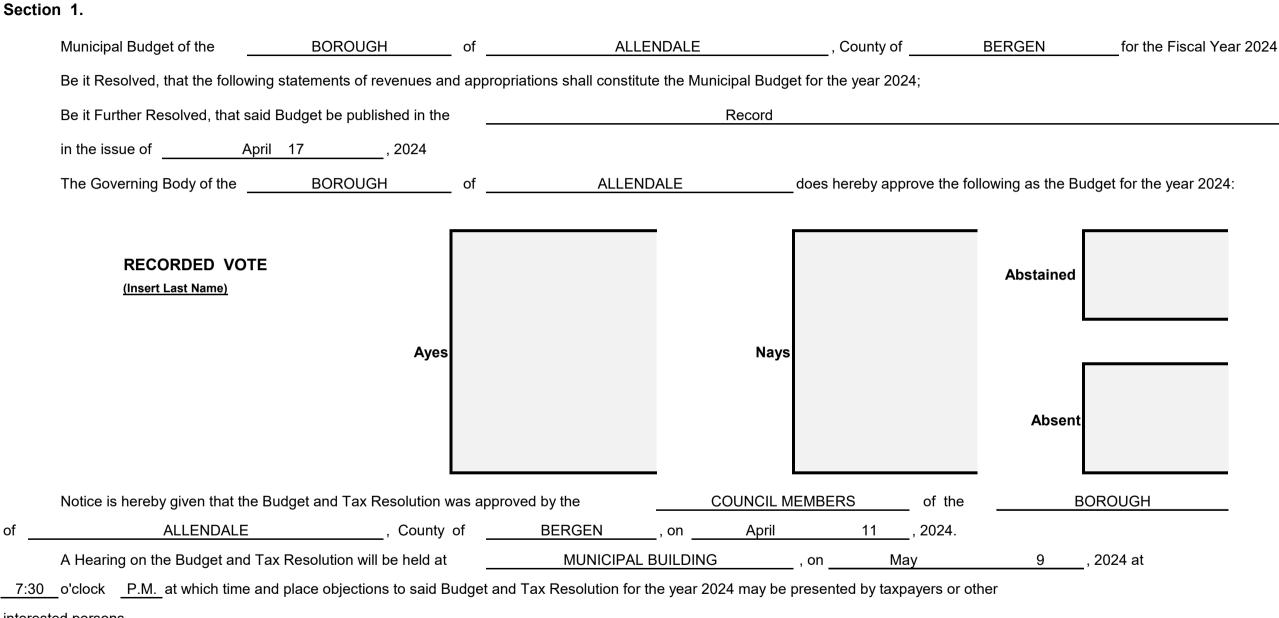

| Ву:                                                                                                                                                                                                                                                                                                                      |                                                          |                       |                                                  |                                                                                         |                                                                                                                      |  |

Sheet 1

#### MUNICIPAL BUDGET NOTICE



interested persons.

#### EXPLANATORY STATEMENT

#### SUMMARY OF CURRENT FUND SECTION OF APPROVED BUDGET

|                                                                             |                     |                                                               | YEAR 2024     |
|-----------------------------------------------------------------------------|---------------------|---------------------------------------------------------------|---------------|
| General Appropriations For: (Reference to item and sheet number should be o | omitted in adv      | /ertised budget)                                              | xxxxxxxxxxx   |
| 1. Appropriations within "CAPS" -                                           |                     |